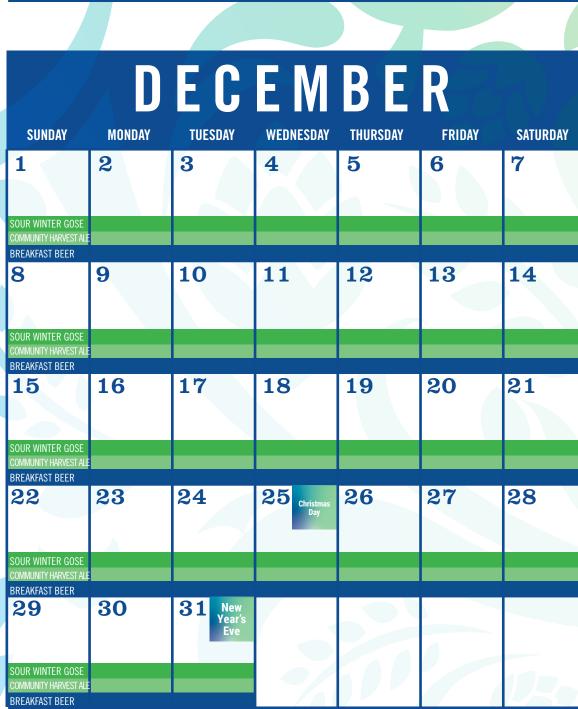

# **BREAKFAST BEER**

Rich, amber cream ale - Fresh locally roasted Bean Juice Black and Tan coffee beans

- HOPS: Yakima Valley Perle and Willamette - MALTS: North American Pale Ale and Honey Malts, Steel Cut Oats 4.5% ABV 5 IBUs **DRAUGHT AND 12oz 6-PACKS** 

#### **SOUR WINTER GOSE**

- Spontaneously soured, Winter Ale

- Natural, WILD fermentation - Malted wheat, fresh Alaskan spruce tips and Spanish Bergamot essential oil 5% ABV 5 IBUs **DRAUGHT AND 12oz 6-PACKS** 

### **COMMUNITY HARVEST ALE**

· Brewed in the fall using Wisconsin malt · Hopped from hops grown locally right at the brewery and all over La Crosse • A little different each year depending on growing season of the ABV - varies **DRAUGHT ONLY** 