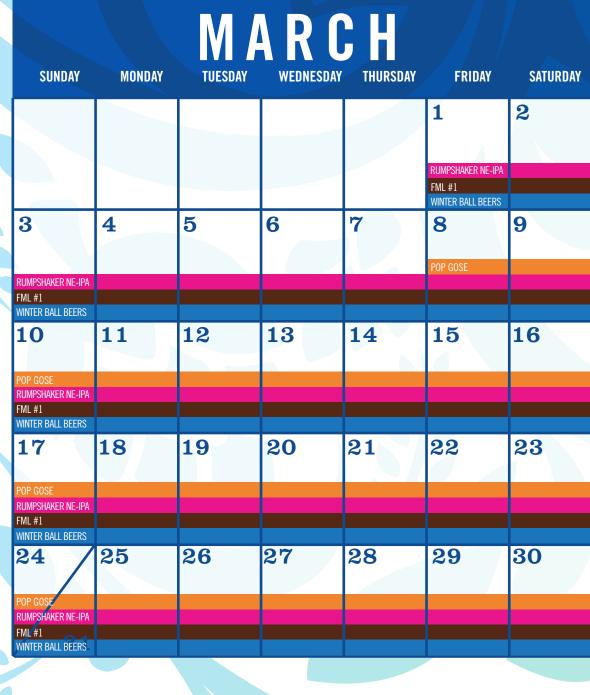

#### **RUMPSHAKER NE-IPA**

5.7% ABV 65 IBUs

DRAUGHT AND 12oz 6-PACKS

**DRAUGHT AND 12oz 6-PACKS** 

· Also known as Milkshake IPA, or East Coast IPA Unfiltered, bright, juicy • Citra and Mosaic hops are used in the boil and post-fermentation

#### POP GOSE · Refreshing cucumber, hibiscus and lavender, Spontaneously fermented

5% ABV 3.5 IBU

**DRAUGHT AND 12oz 6-PACKS** 17UP LEMON LIME GOSE Brewed to celebrate 17 years of Pearl Street Brewery Flavored with natural lemon-lime essence

**FML #1** 

#### WINTER BALL BEERS In Celebration of our 20th Anniversary of Craft Beer,

we will be brewing 5 batches of one-off beers to be released in February. Stay tuned for more information. DRAUGHT ONLY.