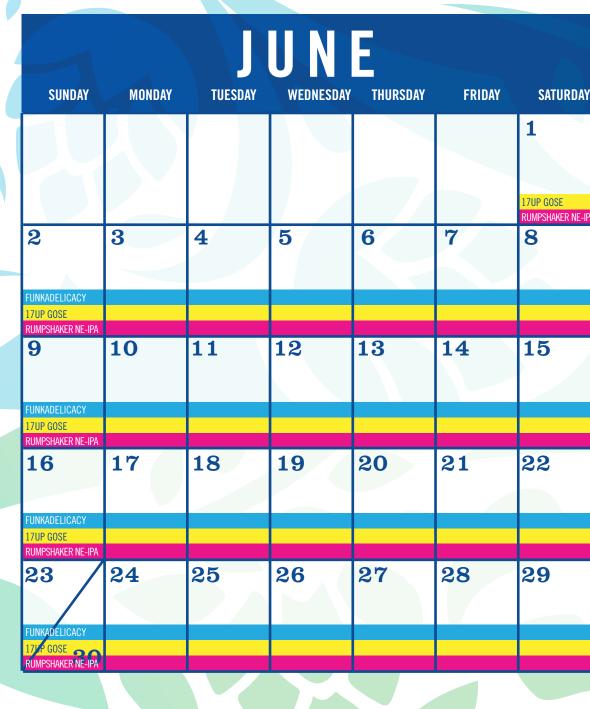

#### **FUNKADELICACY**

• Sour Barrel Aged Blonde Ale · Brewed with Barley and Wheat malt and Czech Saaz hops Aged in oak wine barrels 5.5% ABV 5 IBUs

**FML #3** DRAUGHT AND BOTTLE.

#### **RUMPSHAKER NE-IPA**

5.7% ABV 65 IBUs

DRAUGHT AND 12oz 6-PACKS

**DRAUGHT AND 12oz 6-PACKS** 

· Also known as Milkshake IPA, or East Coast IPA Unfiltered, bright, juicy • Citra and Mosaic hops are used in the boil and post-fermentation

#### POP GOSE · Refreshing cucumber, hibiscus and lavender, Spontaneously fermented

5% ABV 3.5 IBU

**DRAUGHT AND 12oz 6-PACKS** 17UP LEMON LIME GOSE Brewed to celebrate 17 years of Pearl Street Brewery Flavored with natural lemon-lime essence