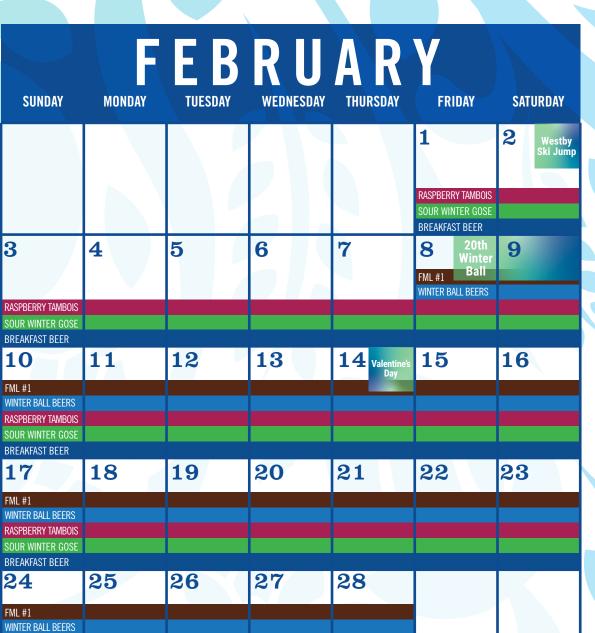

#### RASPBERRY TAMBOIS Sour Belgian style Framboise

• Fermented by Brettanomyces, Lacto and Pedio cultures along with three yeasts Aged on TONS of fresh raspberries Reveals a tart, effervescent mouth-feel 8% ABV 8 IBUs **DRAUGHT AND 22oz BOMBERS** 

#### **SOUR WINTER GOSE**

- Spontaneously soured, Winter Ale

- Natural, WILD fermentation - Malted wheat, fresh Alaskan spruce tips and Spanish Bergamot essential oil 5% ABV 5 IBUs **DRAUGHT AND 12oz 6-PACKS** 

# **BREAKFAST BEER**

Rich, amber cream ale - Fresh locally roasted Bean Juice Black and Tan coffee beans

- HOPS: Yakima Valley Perle and Willamette - MALTS: North American Pale Ale and Honey Malts, Steel Cut Oats 4.5% ABV 5 IBUs **DRAUGHT AND 12oz 6-PACKS** 

#### WINTER BALL BEERS In Celebration of our 20th Anniversary of Craft Beer,

we will be brewing 5 batches of one-off beers to be released in February. Stay tuned for more information. DRAUGHT ONLY.

**FML #1** 