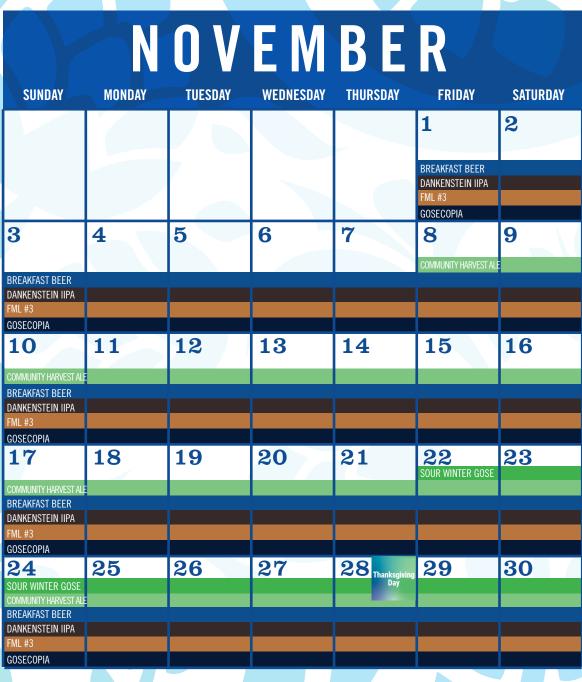

**FML #1** 

#### **FUNKADELICACY**

• Sour Barrel Aged Blonde Ale · Brewed with Barley and Wheat malt and Czech Saaz hops Aged in oak wine barrels 5.5% ABV 5 IBUs

**FML #3** DRAUGHT AND BOTTLE.

# **BREAKFAST BEER**

Rich, amber cream ale - Fresh locally roasted Bean Juice Black and Tan coffee beans

- HOPS: Yakima Valley Perle and Willamette - MALTS: North American Pale Ale and Honey Malts, Steel Cut Oats 4.5% ABV 5 IBUs **DRAUGHT AND 12oz 6-PACKS** 

#### **SOUR WINTER GOSE**

- Spontaneously soured, Winter Ale

- Natural, WILD fermentation - Malted wheat, fresh Alaskan spruce tips and Spanish Bergamot essential oil 5% ABV 5 IBUs **DRAUGHT AND 12oz 6-PACKS** 

#### 5% ABV 3.5 IBUs **DRAUGHT AND 12oz 6-PACKS**

**DRAUGHT AND 12oz 6-PACKS** 

5% ABV 3.5 IBUs

**GOSECOPIA** • Brewed with copious quantities of Guava, Mango and Cranberry Spontaneously soured, Fall Ale Brewed with Pale Ale and White Wheat malts and Czech Saaz hops

#### DANKENSTEIN IIPA

 Monster mix of pure barley malts stitched together with a hodgepodge of the stinkiest hops we've got Starting gravity of 20 degrees plato and colossal quadruple hoppings in the brew-kettle Unfiltered and naturally carbonated in its bottle for freshest flavor · Double IPA that ages well in bottle Pronounced hops are balanced by a malty backbone 10% ABV 146 IBUs **DRAUGHT AND 12oz 4-PACKS** 

### **COMMUNITY HARVEST ALE**

· Brewed in the fall using Wisconsin malt · Hopped from hops grown locally right at the brewery and all over La Crosse • A little different each year depending on growing season of the ABV - varies **DRAUGHT ONLY** 