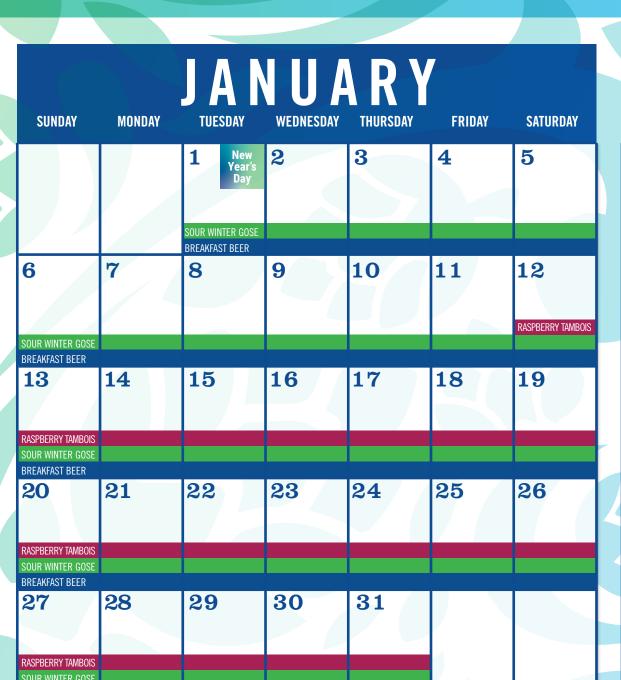

#### **SOUR WINTER GOSE**

- Spontaneously soured, Winter Ale

- Natural, WILD fermentation - Malted wheat, fresh Alaskan spruce tips and Spanish Bergamot essential oil 5% ABV 5 IBUs **DRAUGHT AND 12oz 6-PACKS** 

#### RASPBERRY TAMBOIS Sour Belgian style Framboise

• Fermented by Brettanomyces, Lacto and Pedio cultures along with three yeasts Aged on TONS of fresh raspberries Reveals a tart, effervescent mouth-feel 8% ABV 8 IBUs **DRAUGHT AND 22oz BOMBERS** 

# **BREAKFAST BEER**

Rich, amber cream ale - Fresh locally roasted Bean Juice Black and Tan coffee beans

- HOPS: Yakima Valley Perle and Willamette - MALTS: North American Pale Ale and Honey Malts, Steel Cut Oats 4.5% ABV 5 IBUs **DRAUGHT AND 12oz 6-PACKS** 