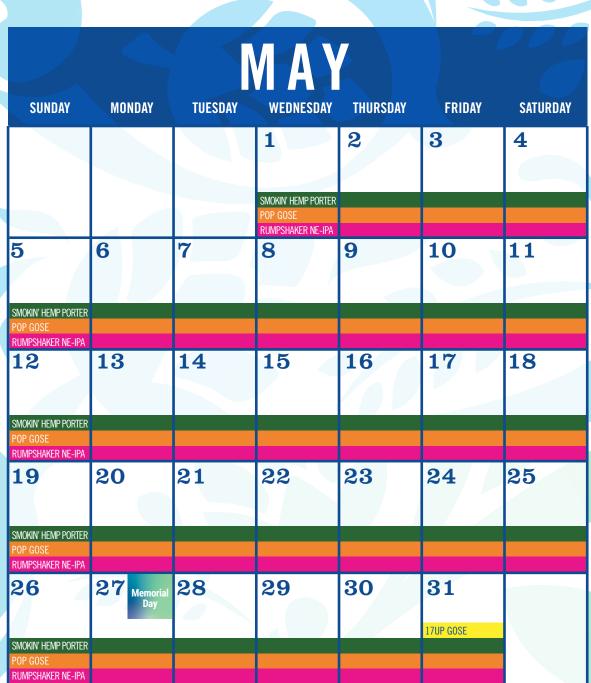

#### **RUMPSHAKER NE-IPA**

5.7% ABV 65 IBUs

DRAUGHT AND 12oz 6-PACKS

**DRAUGHT AND 12oz 6-PACKS** 

· Also known as Milkshake IPA, or East Coast IPA Unfiltered, bright, juicy • Citra and Mosaic hops are used in the boil and post-fermentation

#### POP GOSE · Refreshing cucumber, hibiscus and lavender, Spontaneously fermented

5% ABV 3.5 IBU

**DRAUGHT AND 12oz 6-PACKS** 17UP LEMON LIME GOSE Brewed to celebrate 17 years of Pearl Street Brewery Flavored with natural lemon-lime essence

# **SMOKIN' HEMP PORTER**

• Smart, smooth and easy drinking porter · Cherry-wood smoked malt • Toasted Canadian hemp seeds - won't get you high · Flavor matures with time - ages well 5.5% ABV 18 IBUs AVAILABLE 4/20! DRAUGHT AND 12oz 6-PACKS