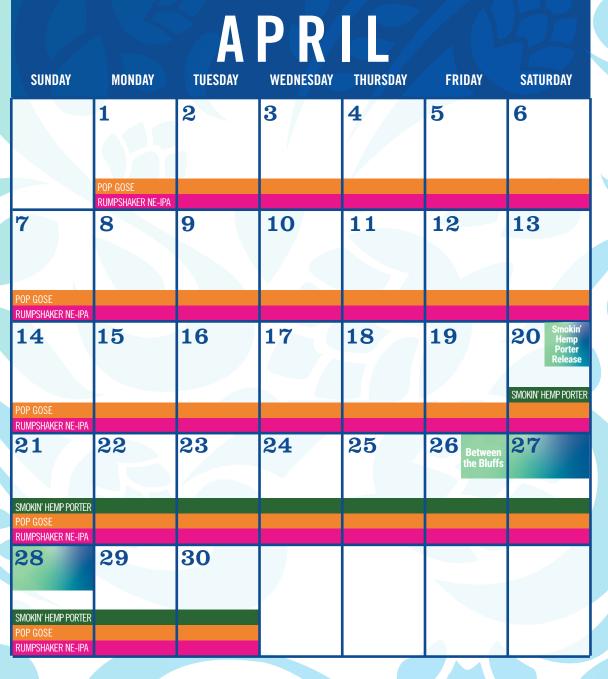

#### **RUMPSHAKER NE-IPA**

5.7% ABV 65 IBUs

DRAUGHT AND 12oz 6-PACKS

**DRAUGHT AND 12oz 6-PACKS** 

· Also known as Milkshake IPA, or East Coast IPA Unfiltered, bright, juicy • Citra and Mosaic hops are used in the boil and post-fermentation

#### POP GOSE · Refreshing cucumber, hibiscus and lavender, Spontaneously fermented

5% ABV 3.5 IBU

**DRAUGHT AND 12oz 6-PACKS** 17UP LEMON LIME GOSE Brewed to celebrate 17 years of Pearl Street Brewery Flavored with natural lemon-lime essence

# **SMOKIN' HEMP PORTER**

• Smart, smooth and easy drinking porter · Cherry-wood smoked malt • Toasted Canadian hemp seeds - won't get you high · Flavor matures with time - ages well 5.5% ABV 18 IBUs AVAILABLE 4/20! DRAUGHT AND 12oz 6-PACKS