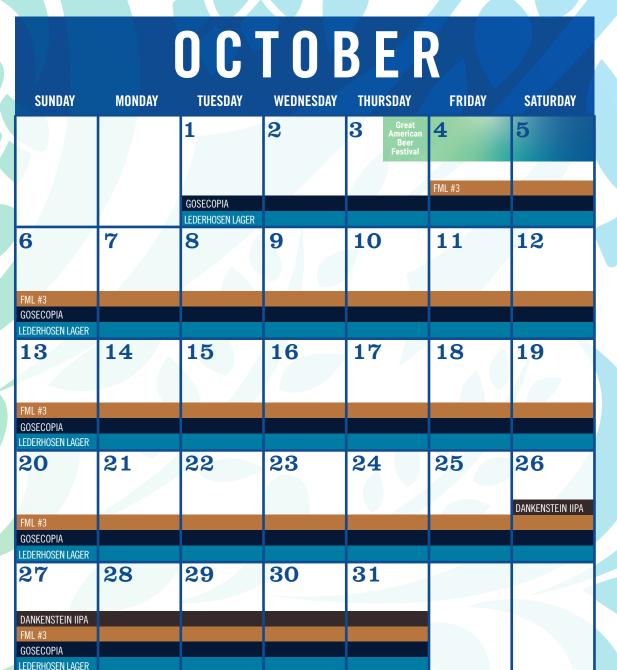

#### LEDERHOSEN LAGER FEST BIER

• La Crosse style Oktoberfest lager brewed with Vienna Malt Traditional Oktoberfest Marzen · Light amber in color and a crisp lager finish 5.5% ABV 11 IBUs

#### 5% ABV 3.5 IBUs **DRAUGHT AND 12oz 6-PACKS**

**DRAUGHT AND 12oz 6-PACKS** 

5% ABV 3.5 IBUs

**GOSECOPIA** • Brewed with copious quantities of Guava, Mango and Cranberry Spontaneously soured, Fall Ale Brewed with Pale Ale and White Wheat malts and Czech Saaz hops

#### DANKENSTEIN IIPA

 Monster mix of pure barley malts stitched together with a hodgepodge of the stinkiest hops we've got Starting gravity of 20 degrees plato and colossal quadruple hoppings in the brew-kettle Unfiltered and naturally carbonated in its bottle for freshest flavor · Double IPA that ages well in bottle Pronounced hops are balanced by a malty backbone 10% ABV 146 IBUs **DRAUGHT AND 12oz 4-PACKS** 